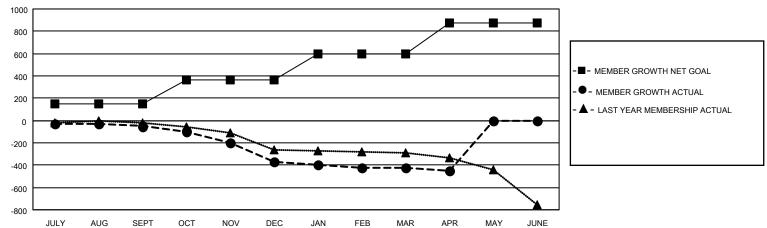

## Multiple District 105

**LOCATION: ENGLAND** 

| Clubs         |               |             |               | Members               |                         |                         |                                                    |  |
|---------------|---------------|-------------|---------------|-----------------------|-------------------------|-------------------------|----------------------------------------------------|--|
|               | RESULTS FOR   | R 2020-2021 |               | RESULTS FOR 2020-2021 |                         |                         |                                                    |  |
| QUARTER       | NEW CLUB GOAL | NEW CLUBS   | DROPPED CLUBS | QUARTER MEI           | MBER GROWTH NET<br>GOAL | MEMBER GROWTH<br>ACTUAL | DROPPED<br>MEMBERS ACTUAL<br>(including transfers) |  |
| JULY/AUG/SEPT | 1             | 1           | 7             | JULY/AUG/SEPT         | 152                     | 187                     | 221                                                |  |
| OCT/NOV/DEC   | 1             | 0           | 5             | OCT/NOV/DEC           | 212                     | 179                     | 466                                                |  |
| JAN/FEB/MAR   | 2             | 1           | 6             | JAN/FEB/MAR           | 234                     | 153                     | 191                                                |  |
| APR/MAY/JUNE  | 7             | 1           | 0             | APR/MAY/JUNE          | 279                     | 61                      | 86                                                 |  |

## GOALS AND ACTUAL MEMBERS CUMULATIVE

| DROPPED CLUBS: 18 |     | 192 CLUBS OF 614 ADDED 1 OR MORE | GENDER DISTRIBUTION             |                |       |
|-------------------|-----|----------------------------------|---------------------------------|----------------|-------|
|                   |     | NEW MEMBERS                      | MALE                            | 7,511 (71.07%) |       |
|                   |     |                                  | FEMALE                          | 3,057 (28.93%) |       |
| DROPPED MEMBERS   |     |                                  |                                 |                |       |
| DECEASED          | 146 | CLICK HERE FOR CUMULATIVE        | TOTAL FAMILY UNIT MEMBERS       |                | 1,470 |
| CLUB CANCELLED 8  |     | MEMBERSHIP DATA                  |                                 |                |       |
| OTHER             | 810 | ll l                             | FAMILY MEMBERS PAYING HALF DUES |                | 747   |
| TOTAL             | 964 |                                  | 5020                            |                |       |