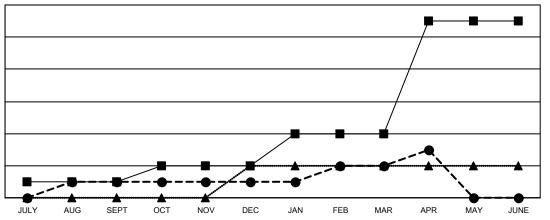

## GOALS AND ACTUAL NEW CLUBS CUMULATIVE

■ - CURRENT YEAR GOALS FOR NEW CLUBS

CURRENT YEAR ACTUAL NEW CLUBS

- ▲ - LAST YEAR ACTUAL NEW CLUBS